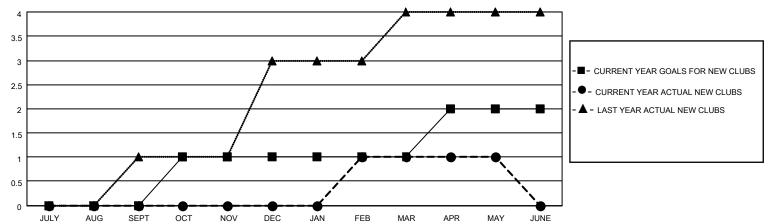

## MONTHLY MEMBERSHIP PROGRESS REPORT

LOCATION ARIZONA District 21 N Results as of: 5/31/2022

| Clubs RESULTS FOR 2021-2022 |   |   |   | Members RESULTS FOR 2021-2022 |    |    |    |
|-----------------------------|---|---|---|-------------------------------|----|----|----|
|                             |   |   |   |                               |    |    |    |
| JULY/AUG/SEPT               | 0 | 0 | 1 | JULY/AUG/SEPT                 | 5  | 63 | 51 |
| OCT/NOV/DEC                 | 1 | 0 | 0 | OCT/NOV/DEC                   | 5  | 29 | 67 |
| JAN/FEB/MAR                 | 0 | 1 | 0 | JAN/FEB/MAR                   | 10 | 62 | 28 |
| APR/MAY/JUNE                | 1 | 0 | 0 | APR/MAY/JUNE                  | 10 | 29 | 54 |

## GOALS AND ACTUAL NEW CLUBS CUMULATIVE



## GOALS AND ACTUAL MEMBERS CUMULATIVE



| DROPPED CLUBS: 1 |     | 31 CLUBS OF 58 ADDED 1 OR<br>MORE NEW MEMBERS | GENDER DISTRIBUTION                 |              |  |
|------------------|-----|-----------------------------------------------|-------------------------------------|--------------|--|
|                  |     | WORL NEW MEMBERS                              | MALE 752 (52.73%)                   |              |  |
|                  |     |                                               | FEMALE                              | 674 (47.27%) |  |
| DROPPED MEMBERS  |     |                                               | NON BINARY                          | 0 (0.00%)    |  |
|                  |     |                                               | PREFER NOT TO ANSWER