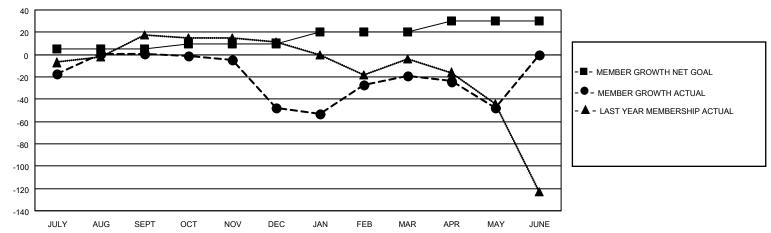

## GOALS AND ACTUAL MEMBERS CUMULATIVE

| DROPPED CLUBS: 1 |     | 31 CLUBS OF 58 ADDED 1 OR<br>MORE NEW MEMBERS | GENDER DISTRIBUTION                 |              |  |
|------------------|-----|-----------------------------------------------|-------------------------------------|--------------|--|
|                  |     | WORL NEW MEMBERS                              | MALE 752 (52.73%)                   |              |  |
|                  |     |                                               | FEMALE                              | 674 (47.27%) |  |
| DROPPED MEMBERS  |     |                                               | NON BINARY                          | 0 (0.00%)    |  |
|                  |     |                                               | PREFER NOT TO ANSWER                | 0 (0.00%)    |  |
| DECEASED         | 23  |                                               |                                     |              |  |
| CLUB CANCELLED   | 0   | CLICK HERE FOR CUMULATIVE                     | TOTAL FAMILY UNIT MEMBERS 372       |              |  |
| OTHER            | 178 | MEMBERSHIP DATA                               |                                     |              |  |
| TOTAL            | 201 |                                               | FAMILY MEMBERS PAYING HALF DUES 205 |              |  |
|                  |     |                                               |                                     |              |  |